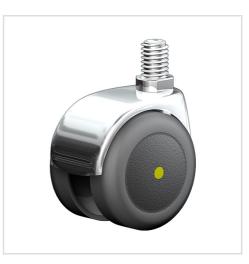

# Swivel castor 540 M8 50 PUEL

Furniture Castors Series 540 GW - Wheel PUEL

#### Wheel

coated in polyurethane, 90±3 Shore Aelecrically conductive  ${<}10^4\Omega$ 

High quality nylon wheel centre

Zinc-die-cast housing - chrome plated Swivel bearing with combined plain-ball bearing Wheel brake - glass fibre reinforced Wheel axle revited