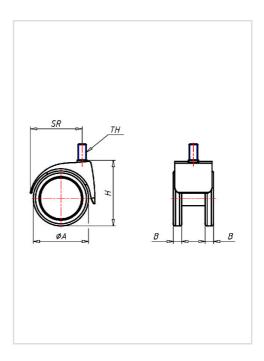

| Swivel castor                                           | Wheel- $\varnothing$ A x width B mm: 52x8+8 |
|---------------------------------------------------------|---------------------------------------------|
| Load Capacity kg:                                       | 40                                          |
| Load capacity tested according to EN 12530 and EN 12527 |                                             |
| Overall height H mm:                                    | 62                                          |
| Threat mm:                                              | M8x15                                       |
| Swivel radius SR mm:                                    | 52                                          |
| Wheel bearing:                                          | Nylon plain bearing                         |
|                                                         |                                             |